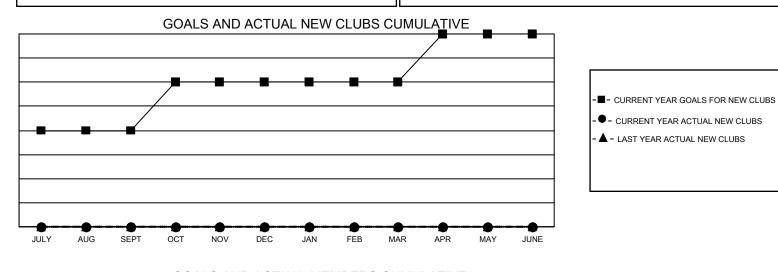

## GMT MONTHLY MEMBERSHIP PROGRESS REPORT Results as of: 2/29/2024

**Multiple District 3** 

LOCATION: OKLAHOMA

GMT: OPEN

**GMT CA** 1

| Clubs         |               |             |               | Members               |                        |                         |                                                    |  |
|---------------|---------------|-------------|---------------|-----------------------|------------------------|-------------------------|----------------------------------------------------|--|
|               | RESULTS FOR   | R 2023-2024 |               | RESULTS FOR 2023-2024 |                        |                         |                                                    |  |
| QUARTER       | NEW CLUB GOAL | NEW CLUBS   | DROPPED CLUBS | QUARTER               | BER GROWTH NET<br>GOAL | MEMBER GROWTH<br>ACTUAL | DROPPED<br>MEMBERS ACTUAI<br>(including transfers) |  |
| JULY/AUG/SEPT | 2             | 0           | 0             | JULY/AUG/SEPT         | 32                     | 82                      | 106                                                |  |
| OCT/NOV/DEC   | 1             | 0           | 3             | OCT/NOV/DEC           | 35                     | 66                      | 110                                                |  |
| JAN/FEB/MAR   | 0             | 0           | 0             | JAN/FEB/MAR           | 37                     | 68                      | 84                                                 |  |
| APR/MAY/JUNE  | 1             | 0           | 0             | APR/MAY/JUNE          | 37                     | 0                       | 0                                                  |  |
|               |               |             |               |                       |                        |                         |                                                    |  |