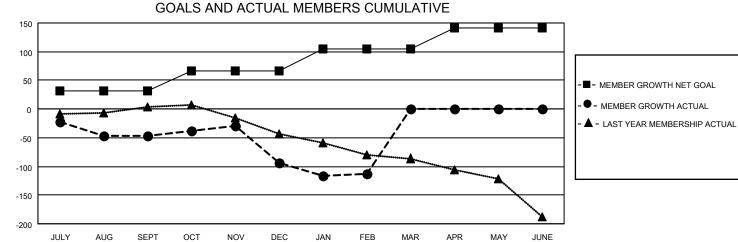

## GMT MONTHLY MEMBERSHIP PROGRESS REPORT Results as of: 2/29/2024

**Multiple District 3** 

LOCATION: OKLAHOMA

GMT: OPEN

**GMT CA** 1

| Clubs         |               |             |               | Members               |                        |                         |                                                    |  |
|---------------|---------------|-------------|---------------|-----------------------|------------------------|-------------------------|----------------------------------------------------|--|
|               | RESULTS FOR   | R 2023-2024 |               | RESULTS FOR 2023-2024 |                        |                         |                                                    |  |
| QUARTER       | NEW CLUB GOAL | NEW CLUBS   | DROPPED CLUBS | QUARTER               | BER GROWTH NET<br>GOAL | MEMBER GROWTH<br>ACTUAL | DROPPED<br>MEMBERS ACTUAI<br>(including transfers) |  |
| JULY/AUG/SEPT | 2             | 0           | 0             | JULY/AUG/SEPT         | 32                     | 82                      | 106                                                |  |
| OCT/NOV/DEC   | 1             | 0           | 3             | OCT/NOV/DEC           | 35                     | 66                      | 110                                                |  |
| JAN/FEB/MAR   | 0             | 0           | 0             | JAN/FEB/MAR           | 37                     | 68                      | 84                                                 |  |
| APR/MAY/JUNE  | 1             | 0           | 0             | APR/MAY/JUNE          | 37                     | 0                       | 0                                                  |  |
|               |               |             |               |                       |                        |                         |                                                    |  |